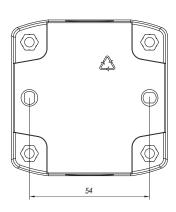

## Dimension

## Dimension

|   | single hole | two holes | three holes | four holes | five holes |
|---|-------------|-----------|-------------|------------|------------|
| L | 0mm         | 33mm      | 66mm        | 99mm       | 132mm      |

Note: L is the distance between the center points of two holes, and the box length is 66.5+L.