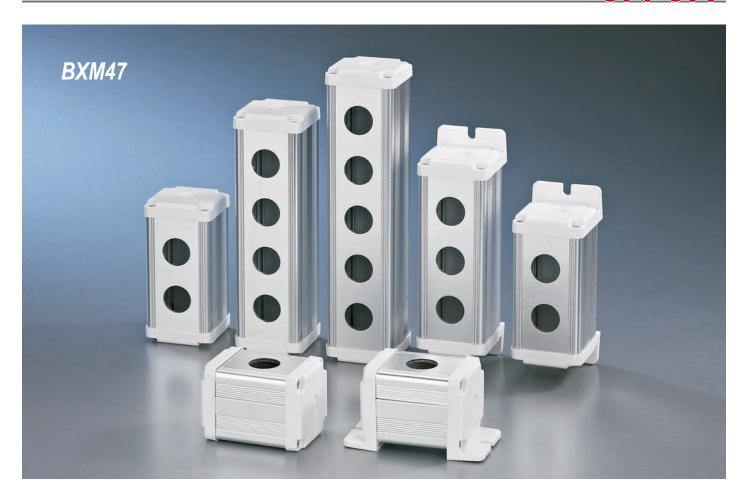

# BXM Serial number

#### *BXM47-*☆ □/■

| Symbol | Symbol name        | Specify                                                                                                   |  |  |  |
|--------|--------------------|-----------------------------------------------------------------------------------------------------------|--|--|--|
| ☆      | Type of side plate | A :side plate without lug / B:side plate with lug                                                         |  |  |  |
|        | Number of holes    | 1:single hole / 2:two holes / 3:three holes / 4:four holes / 5:five holes / Other holes can be customized |  |  |  |
| •      | Opening diameter   | 16: 16mm / 19: 19mm / 22: 22mm / Other apertures can be customized                                        |  |  |  |

## Dimension