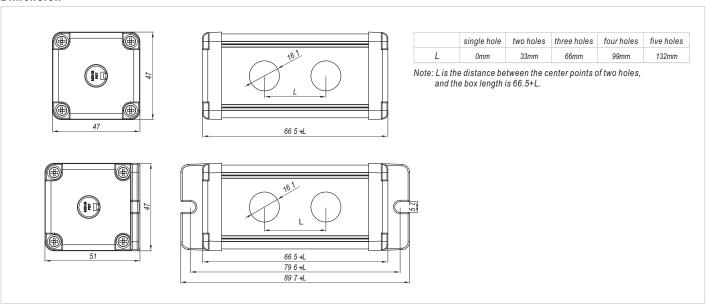

## Dimension

## Dimension

|   | single hole | two holes | three holes | four holes | five holes |
|---|-------------|-----------|-------------|------------|------------|
| L | 0mm         | 33mm      | 66mm        | 99mm       | 132mm      |

Note: L is the distance between the center points of two holes, and the box length is 66.5+L.