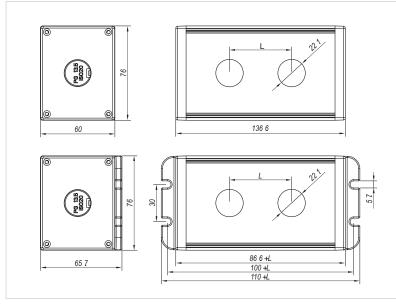

## Dimension

## Dimension

|   | single hole | two holes | three holes | four holes | five holes |
|---|-------------|-----------|-------------|------------|------------|
| L | 0mm         | 33mm      | 66mm        | 99mm       | 132mm      |

Note: L is the distance between the center points of two holes, and the box length is 66.5+L.