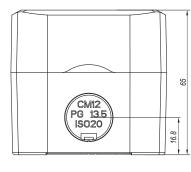

## Dimension

Note: L is the distance between the center points of two holes, and the box length is 66.5+L.