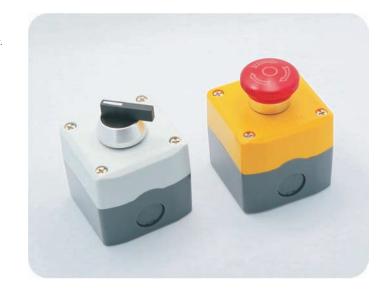

#### Overview

- o It is waterproof, dust-proof and oil proof, and suitable for harsh working environment.
- It can be used in petroleum, chemical industry, metallurgy and other high dust, weak acid and weak alkali corrosive occasions.
- It can be used as the control box of power transmission, distribution, lighting and other industries.
- Applicable product: all the 22mm push button switch.
- Waterproof grade: IP65.