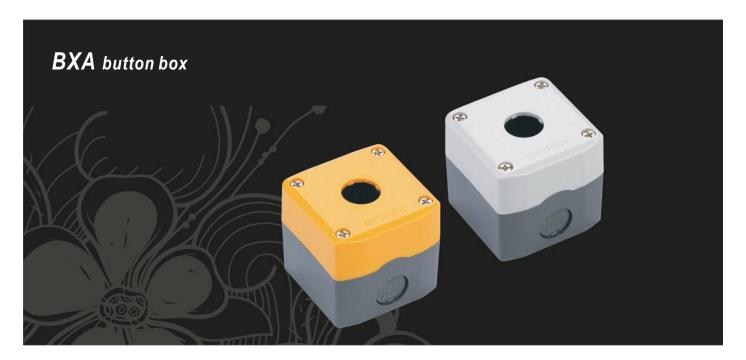

#### Overview

- o It is waterproof, dust-proof and oil proof, and suitable for harsh working environment.
- It can be used in petroleum, chemical industry, metallurgy and other high dust, weak acid and weak alkali corrosive occasions.
- It can be used as the control box of power transmission, distribution, lighting and other industries.
- Applicable product: all the 22mm push button switch.
- Waterproof grade: IP65.