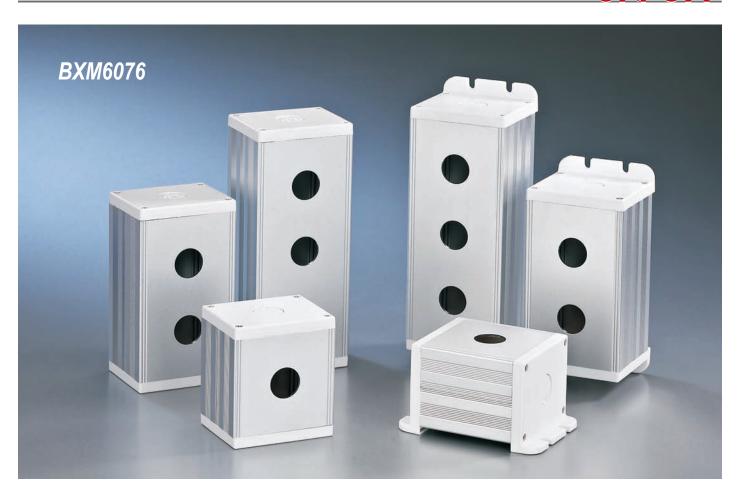

# BXM Serial number

#### *BXM*6076-☆ □/**■**

| Symbol | Symbol name        | Specify                                                                                                   |  |
|--------|--------------------|-----------------------------------------------------------------------------------------------------------|--|
| ☆      | Type of side plate | A :side plate without lug / B:side plate with lug                                                         |  |
|        | Number of holes    | 1:single hole / 2:two holes / 3:three holes / 4:four holes / 5:five holes / Other holes can be customized |  |
| •      | Opening diameter   | 22: 22mm / Other apertures can be customized                                                              |  |

## Dimension