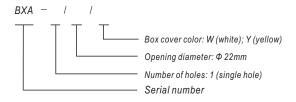

# BXM Serial number

#### *BXM47-*☆ □/■

| Symbol | Symbol name        | Specify                                                                                                   |  |  |  |
|--------|--------------------|-----------------------------------------------------------------------------------------------------------|--|--|--|
| ☆      | Type of side plate | A :side plate without lug / B:side plate with lug                                                         |  |  |  |
|        | Number of holes    | 1:single hole / 2:two holes / 3:three holes / 4:four holes / 5:five holes / Other holes can be customized |  |  |  |
| •      | Opening diameter   | 16: 16mm / 19: 19mm / 22: 22mm / Other apertures can be customized                                        |  |  |  |