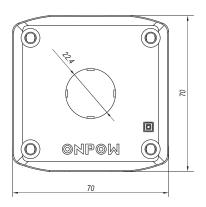

## Dimension

## Dimension

|   | single hole | two holes | three holes | four holes | five holes |
|---|-------------|-----------|-------------|------------|------------|
| L | 0mm         | 33mm      | 66mm        | 99mm       | 132mm      |

Note: L is the distance between the center points of two holes, and the box length is 66.5+L.