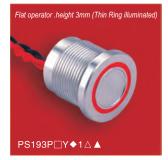

# PS Part-number Description

PS☆★□■◆◇△▲

| Symbol | Symbol name          | Specify                                                                                                                                                                                                                         |
|--------|----------------------|---------------------------------------------------------------------------------------------------------------------------------------------------------------------------------------------------------------------------------|
|        | Mounting hole        | 12: Ф12mm/16: Ф16mm/19: Ф19mm/22: Ф22mm                                                                                                                                                                                         |
|        | Operator             | 1P: Flat operator. height 1.0 (non illuminated) / 3P: Flat operator. height 3.0 / 3Z: Flat operator. height 3.0 /                                                                                                               |
|        |                      | 5P: Flat operator height 4.5 / 5Z: With finger location, height 4.5 (non illuminated)                                                                                                                                           |
|        | Electrical function  | 10: NO(pulse) / 01: NC(pulse) / 10Z: NO(latching) / T30: 30 seconds delay (requires external power supply)                                                                                                                      |
|        | Terminal type        | Y: wire leading (length 30cm) Other wire length can be customized                                                                                                                                                               |
| •      | Color / Material     | NT: Natural anodized / BU: Blue anodized / BK: Black anodized / GD: Gold anodized / GN: Green anodized / RD: Red anodized / SS: Stainless steel                                                                                 |
| ♦      | Switch rating        | 1: 200mA 24VAC/DC                                                                                                                                                                                                               |
|        | LED color            | No letter means non illuminated / Momentary type with LED: R Red G Green Y Yellow B Blue W White / latching type with LED: NR Non-illum. / Red, NG Non-illum. / Green, NB Non-illum. / blue, Other LED color can be customized. |
|        |                      | No letter means non illuminated / 05T: Thin ring-5VDC / 12T: thin ring-12VDC / 24T: Thin ring-24VDC.                                                                                                                            |
|        | LED voltage and type | 05L: large ring-5VDC/12T: large ring-12VDC/24T: large ring-24VDC.                                                                                                                                                               |
|        |                      | 05D: Dot illum5VDC /12D: Dot illum12VDC/24D: Dot illum24VDC                                                                                                                                                                     |