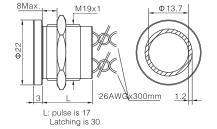

Vibration resistance: 10-500Hz / 10g

Operating temperature: -40 to + 75 (Instantaneous temperature difference not exceeding 20°C)

Terminal type :26AWG ,length 300mm ,twisted by pair

# PS Part-number Description

PS☆★□■◆◇△▲

| Symbol | Symbol name          | Specify                                                                                                                                                                                                                         |
|--------|----------------------|---------------------------------------------------------------------------------------------------------------------------------------------------------------------------------------------------------------------------------|
|        | Mounting hole        | 12: Ф12mm/16: Ф16mm/19: Ф19mm/22: Ф22mm                                                                                                                                                                                         |
|        | Operator             | 1P: Flat operator. height 1.0 (non illuminated) / 3P: Flat operator. height 3.0 / 3Z: Flat operator. height 3.0 /                                                                                                               |
|        |                      | 5P: Flat operator height 4.5 / 5Z: With finger location, height 4.5 (non illuminated)                                                                                                                                           |
|        | Electrical function  | 10: NO(pulse) / 01: NC(pulse) / 10Z: NO(latching) / T30: 30 seconds delay (requires external power supply)                                                                                                                      |
|        | Terminal type        | Y: wire leading (length 30cm) Other wire length can be customized                                                                                                                                                               |
| •      | Color / Material     | NT: Natural anodized / BU: Blue anodized / BK: Black anodized / GD: Gold anodized / GN: Green anodized / RD: Red anodized / SS: Stainless steel                                                                                 |
| ♦      | Switch rating        | 1: 200mA 24VAC/DC                                                                                                                                                                                                               |
|        | LED color            | No letter means non illuminated / Momentary type with LED: R Red G Green Y Yellow B Blue W White / latching type with LED: NR Non-illum. / Red, NG Non-illum. / Green, NB Non-illum. / blue, Other LED color can be customized. |
|        |                      | No letter means non illuminated / 05T: Thin ring-5VDC / 12T: thin ring-12VDC / 24T: Thin ring-24VDC.                                                                                                                            |
|        | LED voltage and type | 05L: large ring-5VDC/12T: large ring-12VDC/24T: large ring-24VDC.                                                                                                                                                               |
|        |                      | 05D: Dot illum5VDC /12D: Dot illum12VDC/24D: Dot illum24VDC                                                                                                                                                                     |