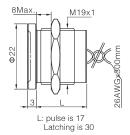

Vibration resistance: 10-500Hz / 10g

Operating temperature: -40 to + 75 (Instantaneous temperature difference not exceeding 20°C)

Terminal type :26AWG ,length 300mm ,twisted by pair

# PS Part-number Description

PS☆★□■◆◇△▲

| Symbol | Symbol name          | Specify                                                                                                                                                                                                                         |
|--------|----------------------|---------------------------------------------------------------------------------------------------------------------------------------------------------------------------------------------------------------------------------|
|        | Mounting hole        | 12: Ф12mm/16: Ф16mm/19: Ф19mm/22: Ф22mm                                                                                                                                                                                         |
|        | Operator             | 1P: Flat operator. height 1.0 (non illuminated) / 3P: Flat operator. height 3.0 / 3Z: Flat operator. height 3.0 /                                                                                                               |
|        |                      | 5P: Flat operator height 4.5 / 5Z: With finger location, height 4.5 (non illuminated)                                                                                                                                           |
|        | Electrical function  | 10: NO(pulse) / 01: NC(pulse) / 10Z: NO(latching) / T30: 30 seconds delay (requires external power supply)                                                                                                                      |
|        | Terminal type        | Y: wire leading (length 30cm) Other wire length can be customized                                                                                                                                                               |
| •      | Color / Material     | NT: Natural anodized / BU: Blue anodized / BK: Black anodized / GD: Gold anodized / GN: Green anodized / RD: Red anodized / SS: Stainless steel                                                                                 |
| ♦      | Switch rating        | 1: 200mA 24VAC/DC                                                                                                                                                                                                               |
|        | LED color            | No letter means non illuminated / Momentary type with LED: R Red G Green Y Yellow B Blue W White / latching type with LED: NR Non-illum. / Red, NG Non-illum. / Green, NB Non-illum. / blue, Other LED color can be customized. |
|        |                      | No letter means non illuminated / 05T: Thin ring-5VDC / 12T: thin ring-12VDC / 24T: Thin ring-24VDC.                                                                                                                            |
|        | LED voltage and type | 05L: large ring-5VDC/12T: large ring-12VDC/24T: large ring-24VDC.                                                                                                                                                               |
|        |                      | 05D: Dot illum5VDC /12D: Dot illum12VDC/24D: Dot illum24VDC                                                                                                                                                                     |