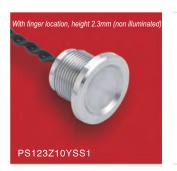

## Wiring diagram

NOTE :X means the color of the wire depends on the color of the LED.

© 12、16mm Picture Specifications Dimensions

Electrical function 1NO (pulse)
Housing color SS: Stainless steel

Rating current 200mA
Housing material Stainless steel
Protection level IP68, IP69K

Electrical function ☐ 1NO (pulse)/ 01 NC (pulse)

Housing color♦ NT Natural anodized / BU Blue anodized / BK Black anodized /

GD Gold anodized / GN Green anodized / RD Red anodized /

SS Stainless steel

Voltage 24VAC/DC