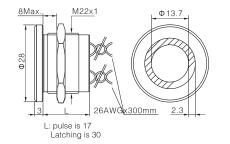

## Performance Characteristic

Max .current /voltage rating :200mA 24VAC DC

Switch resistance ON :10 max . Switch resistance OFF :5M min .

Operating force :5 to 10N Operating life :50 million cycles

LED consumption: Illuminated dot: 10mA Illuminated ring: 20mA

Vibration resistance: 10-500Hz / 10g

Operating temperature: -40 to + 75 (Instantaneous temperature difference not exceeding 20°C)

Terminal type :26AWG ,length 300mm ,twisted by pair

## Wiring diagram

NOTE :X means the color of the wire depends on the color of the LED.

© 12、16mm Picture Specifications Dimensions

Electrical function 1NO (pulse)
Housing color SS: Stainless steel

Rating current 200mA
Housing material Stainless steel
Protection level IP68, IP69K