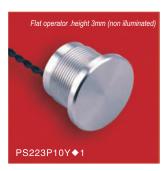

# PS Part-number Description

PS☆★□■◆◇△▲

| Symbol | Symbol name          | Specify                                                                                                                                                                                                                         |
|--------|----------------------|---------------------------------------------------------------------------------------------------------------------------------------------------------------------------------------------------------------------------------|
|        | Mounting hole        | 12: Ф12mm/16: Ф16mm/19: Ф19mm/22: Ф22mm                                                                                                                                                                                         |
|        | Operator             | 1P: Flat operator. height 1.0 (non illuminated) / 3P: Flat operator. height 3.0 / 3Z: Flat operator. height 3.0 /                                                                                                               |
|        |                      | 5P: Flat operator height 4.5 / 5Z: With finger location, height 4.5 (non illuminated)                                                                                                                                           |
|        | Electrical function  | 10: NO(pulse) / 01: NC(pulse) / 10Z: NO(latching) / T30: 30 seconds delay (requires external power supply)                                                                                                                      |
|        | Terminal type        | Y: wire leading (length 30cm) Other wire length can be customized                                                                                                                                                               |
| •      | Color / Material     | NT: Natural anodized / BU: Blue anodized / BK: Black anodized / GD: Gold anodized / GN: Green anodized / RD: Red anodized / SS: Stainless steel                                                                                 |
| ♦      | Switch rating        | 1: 200mA 24VAC/DC                                                                                                                                                                                                               |
|        | LED color            | No letter means non illuminated / Momentary type with LED: R Red G Green Y Yellow B Blue W White / latching type with LED: NR Non-illum. / Red, NG Non-illum. / Green, NB Non-illum. / blue, Other LED color can be customized. |
|        |                      | No letter means non illuminated / 05T: Thin ring-5VDC / 12T: thin ring-12VDC / 24T: Thin ring-24VDC.                                                                                                                            |
|        | LED voltage and type | 05L: large ring-5VDC/12T: large ring-12VDC/24T: large ring-24VDC.                                                                                                                                                               |
|        |                      | 05D: Dot illum5VDC /12D: Dot illum12VDC/24D: Dot illum24VDC                                                                                                                                                                     |