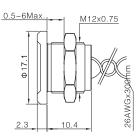

## Wiring diagram

NOTE :X means the color of the wire depends on the color of the LED.

© 12、16mm Picture Specifications Dimensions

Electrical function 1NO (pulse)
Housing color SS: Stainless steel

Rating current 200mA
Housing material Stainless steel
Protection level IP68, IP69K

Electrical function ☐ 1NO (pulse)/ 01 NC (pulse)

Housing color♦ NT Natural anodized / BU Blue anodized / BK Black anodized /

GD Gold anodized / GN Green anodized / RD Red anodized /

SS Stainless steel

Voltage 24VAC/DC

Rating current 200mA

Housing material Aluminum /Stainless steel

Protection level IP68, IP69K

Electrical function 1NO (pulse) / 01 NC (pulse) / 10Z: NO latching

Housing color

NT Natural anodized / BU Blue anodized / BK Black anodized /