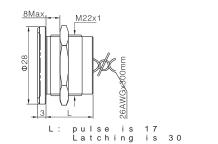

## Performance Characteristic

Max .current /voltage rating :200mA 24VAC DC

Switch resistance ON :10 max . Switch resistance OFF :5M min .

Operating force :5 to 10N Operating life :50 million cycles

LED consumption: Illuminated dot: 10mA Illuminated ring: 20mA

Vibration resistance: 10-500Hz / 10g

Operating temperature: -40 to + 75 (Instantaneous temperature difference not exceeding 20°C)

Terminal type :26AWG ,length 300mm ,twisted by pair

## Wiring diagram

NOTE :X means the color of the wire depends on the color of the LED.

© 12、16mm Picture Specifications Dimensions

Electrical function 1NO (pulse)
Housing color SS: Stainless steel

Rating current 200mA
Housing material Stainless steel
Protection level IP68, IP69K