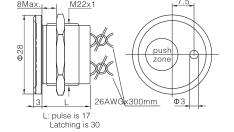

Vibration resistance: 10-500Hz / 10g

Operating temperature: -40 to + 75 (Instantaneous temperature difference not exceeding 20°C)

Terminal type :26AWG ,length 300mm ,twisted by pair

## Wiring diagram

NOTE :X means the color of the wire depends on the color of the LED.

© 12、16mm Picture Specifications Dimensions

Electrical function 1NO (pulse)
Housing color SS: Stainless steel

Rating current 200mA
Housing material Stainless steel
Protection level IP68, IP69K