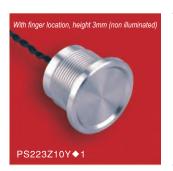

#### **Feature**

★ Pressure-activated switch

★ 50 million life cycles

★ Mounting hole 12 16 19 22mm

★ Operation type: Momentary or latching

★ Waterproof level IP68, IP69K

★ It works in many harsh environments.

# PS Part-number Description

PS☆★□■◆◇△▲

| Symbol | Symbol name          | Specify                                                                                                                                                                                                                         |
|--------|----------------------|---------------------------------------------------------------------------------------------------------------------------------------------------------------------------------------------------------------------------------|
|        | Mounting hole        | 12: Ф12mm/16: Ф16mm/19: Ф19mm/22: Ф22mm                                                                                                                                                                                         |
|        | Operator             | 1P: Flat operator. height 1.0 (non illuminated) / 3P: Flat operator. height 3.0 / 3Z: Flat operator. height 3.0 /                                                                                                               |
|        |                      | 5P: Flat operator height 4.5 / 5Z: With finger location, height 4.5 (non illuminated)                                                                                                                                           |
|        | Electrical function  | 10: NO(pulse) / 01: NC(pulse) / 10Z: NO(latching) / T30: 30 seconds delay (requires external power supply)                                                                                                                      |
|        | Terminal type        | Y: wire leading (length 30cm) Other wire length can be customized                                                                                                                                                               |
| •      | Color / Material     | NT: Natural anodized / BU: Blue anodized / BK: Black anodized / GD: Gold anodized / GN: Green anodized / RD: Red anodized / SS: Stainless steel                                                                                 |
| ♦      | Switch rating        | 1: 200mA 24VAC/DC                                                                                                                                                                                                               |
|        | LED color            | No letter means non illuminated / Momentary type with LED: R Red G Green Y Yellow B Blue W White / latching type with LED: NR Non-illum. / Red, NG Non-illum. / Green, NB Non-illum. / blue, Other LED color can be customized. |
|        |                      | No letter means non illuminated / 05T: Thin ring-5VDC / 12T: thin ring-12VDC / 24T: Thin ring-24VDC.                                                                                                                            |
|        | LED voltage and type | 05L: large ring-5VDC/12T: large ring-12VDC/24T: large ring-24VDC.                                                                                                                                                               |
|        |                      | 05D: Dot illum5VDC /12D: Dot illum12VDC/24D: Dot illum24VDC                                                                                                                                                                     |