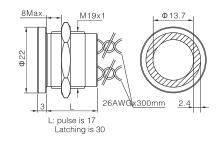

Vibration resistance: 10-500Hz / 10g

Operating temperature: -40 to + 75 (Instantaneous temperature difference not exceeding 20°C)

Terminal type :26AWG ,length 300mm ,twisted by pair

## Wiring diagram

NOTE :X means the color of the wire depends on the color of the LED.

© 12、16mm Picture Specifications Dimensions

Electrical function 1NO (pulse)
Housing color SS: Stainless steel

Rating current 200mA
Housing material Stainless steel
Protection level IP68, IP69K