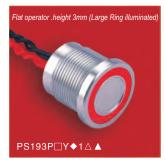

Protection level IP68, IP69K

Φ 22mm Picture Specifications Dimensions

Electrical function 1NO (pulse) / 01 NC (pulse) / 10Z: NO latching

Housing color◆

NT Natural anodized / BU Blue anodized / BK Black anodized /

GD Gold anodized / GN Green anodized / RD Red anodized /

SS Stainless steel

Voltage 24VAC/DC 200mA Rating current

Aluminum / Stainless steel Housing material

Protection level IP68, IP69K

Electrical function 1NO (pulse)/ 01 NC (pulse)/10Z: NO latching