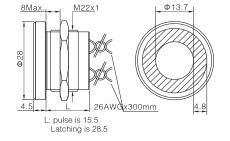

Vibration resistance: 10-500Hz / 10g

Operating temperature: -40 to + 75 (Instantaneous temperature difference not exceeding 20°C)

Terminal type :26AWG ,length 300mm ,twisted by pair

## Wiring diagram

NOTE :X means the color of the wire depends on the color of the LED.

© 12、16mm Picture Specifications Dimensions

Electrical function 1NO (pulse)
Housing color SS: Stainless steel

Rating current 200mA
Housing material Stainless steel
Protection level IP68, IP69K