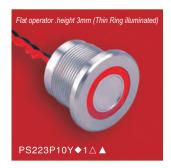

# PS Part-number Description

PS☆★□■◆◇△▲

| Symbol | Symbol name          | Specify                                                                                                                                                                                                                         |
|--------|----------------------|---------------------------------------------------------------------------------------------------------------------------------------------------------------------------------------------------------------------------------|
|        | Mounting hole        | 12: Ф12mm/16: Ф16mm/19: Ф19mm/22: Ф22mm                                                                                                                                                                                         |
|        | Operator             | 1P: Flat operator. height 1.0 (non illuminated) / 3P: Flat operator. height 3.0 / 3Z: Flat operator. height 3.0 /                                                                                                               |
|        |                      | 5P: Flat operator height 4.5 / 5Z: With finger location, height 4.5 (non illuminated)                                                                                                                                           |
|        | Electrical function  | 10: NO(pulse) / 01: NC(pulse) / 10Z: NO(latching) / T30: 30 seconds delay (requires external power supply)                                                                                                                      |
|        | Terminal type        | Y: wire leading (length 30cm) Other wire length can be customized                                                                                                                                                               |
| •      | Color / Material     | NT: Natural anodized / BU: Blue anodized / BK: Black anodized / GD: Gold anodized / GN: Green anodized / RD: Red anodized / SS: Stainless steel                                                                                 |
| ♦      | Switch rating        | 1: 200mA 24VAC/DC                                                                                                                                                                                                               |
|        | LED color            | No letter means non illuminated / Momentary type with LED: R Red G Green Y Yellow B Blue W White / latching type with LED: NR Non-illum. / Red, NG Non-illum. / Green, NB Non-illum. / blue, Other LED color can be customized. |
|        |                      | No letter means non illuminated / 05T: Thin ring-5VDC / 12T: thin ring-12VDC / 24T: Thin ring-24VDC.                                                                                                                            |
|        | LED voltage and type | 05L: large ring-5VDC/12T: large ring-12VDC/24T: large ring-24VDC.                                                                                                                                                               |
|        |                      | 05D: Dot illum5VDC /12D: Dot illum12VDC/24D: Dot illum24VDC                                                                                                                                                                     |

SS Stainless steel

LED color

R G Y B W

Voltage 5V, 12V, 24V

Rating current 200mA

Housing material Aluminum / Stainless steel

Protection level IP68

Φ19mm Picture Specifications Dimensions