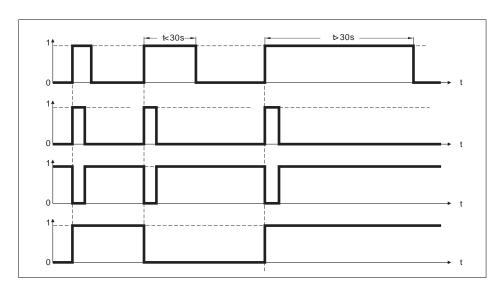

### Finger pressure applied to switch

1 = pressure

0 = no pressure

#### Output

- Momentary NO (pulse) No external power supply required

- Momentary NC (pulse) No external power supply required

- Latching (ON-OFF) Requires external power supply