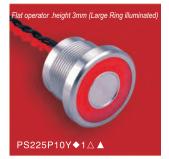

# PS Part-number Description

PS☆★□■◆◇△▲

| Symbol | Symbol name          | Specify                                                                                                                                                                                                                         |
|--------|----------------------|---------------------------------------------------------------------------------------------------------------------------------------------------------------------------------------------------------------------------------|
|        | Mounting hole        | 12: Ф12mm/16: Ф16mm/19: Ф19mm/22: Ф22mm                                                                                                                                                                                         |
|        | Operator             | 1P: Flat operator. height 1.0 (non illuminated) / 3P: Flat operator. height 3.0 / 3Z: Flat operator. height 3.0 /                                                                                                               |
|        |                      | 5P: Flat operator height 4.5 / 5Z: With finger location, height 4.5 (non illuminated)                                                                                                                                           |
|        | Electrical function  | 10: NO(pulse) / 01: NC(pulse) / 10Z: NO(latching) / T30: 30 seconds delay (requires external power supply)                                                                                                                      |
|        | Terminal type        | Y: wire leading (length 30cm) Other wire length can be customized                                                                                                                                                               |
| •      | Color / Material     | NT: Natural anodized / BU: Blue anodized / BK: Black anodized / GD: Gold anodized / GN: Green anodized / RD: Red anodized / SS: Stainless steel                                                                                 |
| ♦      | Switch rating        | 1: 200mA 24VAC/DC                                                                                                                                                                                                               |
|        | LED color            | No letter means non illuminated / Momentary type with LED: R Red G Green Y Yellow B Blue W White / latching type with LED: NR Non-illum. / Red, NG Non-illum. / Green, NB Non-illum. / blue, Other LED color can be customized. |
|        |                      | No letter means non illuminated / 05T: Thin ring-5VDC / 12T: thin ring-12VDC / 24T: Thin ring-24VDC.                                                                                                                            |
|        | LED voltage and type | 05L: large ring-5VDC/12T: large ring-12VDC/24T: large ring-24VDC.                                                                                                                                                               |
|        |                      | 05D: Dot illum5VDC /12D: Dot illum12VDC/24D: Dot illum24VDC                                                                                                                                                                     |

SS Stainless steel

LED color

R G Y B W

Voltage 5V, 12V, 24V

Rating current 200mA

Housing material Aluminum / Stainless steel

Protection level IP68

Φ19mm Picture Specifications Dimensions