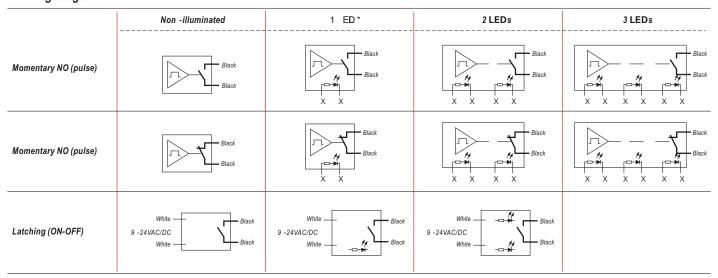

#### Output

- Momentary NO (pulse) No external power supply required

- Momentary NC (pulse) No external power supply required

- Latching (ON-OFF) Requires external power supply

## Wiring diagram

NOTE :X means the color of the wire depends on the color of the LED.

© 12、16mm Picture Specifications Dimensions

Electrical function 1NO (pulse)
Housing color SS: Stainless steel

Rating current 200mA
Housing material Stainless steel
Protection level IP68, IP69K