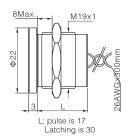

Vibration resistance: 10-500Hz / 10g

Operating temperature: -40 to + 75 (Instantaneous temperature difference not exceeding 20°C)

Terminal type :26AWG ,length 300mm ,twisted by pair

## Wiring diagram

NOTE :X means the color of the wire depends on the color of the LED.

© 12、16mm Picture Specifications Dimensions

Electrical function 1NO (pulse)
Housing color SS: Stainless steel

Rating current 200mA
Housing material Stainless steel
Protection level IP68, IP69K