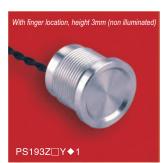

# PS Part-number Description

PS☆★□■◆◇△▲

| Symbol | Symbol name          | Specify                                                                                                                                                                                                                         |
|--------|----------------------|---------------------------------------------------------------------------------------------------------------------------------------------------------------------------------------------------------------------------------|
|        | Mounting hole        | 12: Ф12mm/16: Ф16mm/19: Ф19mm/22: Ф22mm                                                                                                                                                                                         |
|        | Operator             | 1P: Flat operator. height 1.0 (non illuminated) / 3P: Flat operator. height 3.0 / 3Z: Flat operator. height 3.0 /                                                                                                               |
|        |                      | 5P: Flat operator height 4.5 / 5Z: With finger location, height 4.5 (non illuminated)                                                                                                                                           |
|        | Electrical function  | 10: NO(pulse) / 01: NC(pulse) / 10Z: NO(latching) / T30: 30 seconds delay (requires external power supply)                                                                                                                      |
|        | Terminal type        | Y: wire leading (length 30cm) Other wire length can be customized                                                                                                                                                               |
| •      | Color / Material     | NT: Natural anodized / BU: Blue anodized / BK: Black anodized / GD: Gold anodized / GN: Green anodized / RD: Red anodized / SS: Stainless steel                                                                                 |
| ♦      | Switch rating        | 1: 200mA 24VAC/DC                                                                                                                                                                                                               |
|        | LED color            | No letter means non illuminated / Momentary type with LED: R Red G Green Y Yellow B Blue W White / latching type with LED: NR Non-illum. / Red, NG Non-illum. / Green, NB Non-illum. / blue, Other LED color can be customized. |
|        |                      | No letter means non illuminated / 05T: Thin ring-5VDC / 12T: thin ring-12VDC / 24T: Thin ring-24VDC.                                                                                                                            |
|        | LED voltage and type | 05L: large ring-5VDC/12T: large ring-12VDC/24T: large ring-24VDC.                                                                                                                                                               |
|        |                      | 05D: Dot illum5VDC /12D: Dot illum12VDC/24D: Dot illum24VDC                                                                                                                                                                     |