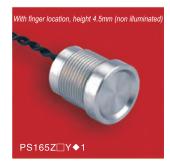

# PS Part-number Description

PS☆★□■◆◇△▲

| Symbol | Symbol name          | Specify                                                                                                                                                                                                                         |
|--------|----------------------|---------------------------------------------------------------------------------------------------------------------------------------------------------------------------------------------------------------------------------|
|        | Mounting hole        | 12: Ф12mm/16: Ф16mm/19: Ф19mm/22: Ф22mm                                                                                                                                                                                         |
|        | Operator             | 1P: Flat operator. height 1.0 (non illuminated) / 3P: Flat operator. height 3.0 / 3Z: Flat operator. height 3.0 /                                                                                                               |
|        |                      | 5P: Flat operator height 4.5 / 5Z: With finger location, height 4.5 (non illuminated)                                                                                                                                           |
|        | Electrical function  | 10: NO(pulse) / 01: NC(pulse) / 10Z: NO(latching) / T30: 30 seconds delay (requires external power supply)                                                                                                                      |
|        | Terminal type        | Y: wire leading (length 30cm) Other wire length can be customized                                                                                                                                                               |
| •      | Color / Material     | NT: Natural anodized / BU: Blue anodized / BK: Black anodized / GD: Gold anodized / GN: Green anodized / RD: Red anodized / SS: Stainless steel                                                                                 |
| ♦      | Switch rating        | 1: 200mA 24VAC/DC                                                                                                                                                                                                               |
|        | LED color            | No letter means non illuminated / Momentary type with LED: R Red G Green Y Yellow B Blue W White / latching type with LED: NR Non-illum. / Red, NG Non-illum. / Green, NB Non-illum. / blue, Other LED color can be customized. |
|        |                      | No letter means non illuminated / 05T: Thin ring-5VDC / 12T: thin ring-12VDC / 24T: Thin ring-24VDC.                                                                                                                            |
|        | LED voltage and type | 05L: large ring-5VDC/12T: large ring-12VDC/24T: large ring-24VDC.                                                                                                                                                               |
|        |                      | 05D: Dot illum5VDC /12D: Dot illum12VDC/24D: Dot illum24VDC                                                                                                                                                                     |