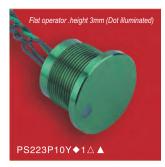

# PS Part-number Description

PS☆★□■◆◇△▲

| Symbol | Symbol name          | Specify                                                                                                                                                                                                                         |
|--------|----------------------|---------------------------------------------------------------------------------------------------------------------------------------------------------------------------------------------------------------------------------|
|        | Mounting hole        | 12: Ф12mm/16: Ф16mm/19: Ф19mm/22: Ф22mm                                                                                                                                                                                         |
|        | Operator             | 1P: Flat operator. height 1.0 (non illuminated) / 3P: Flat operator. height 3.0 / 3Z: Flat operator. height 3.0 /                                                                                                               |
|        |                      | 5P: Flat operator height 4.5 / 5Z: With finger location, height 4.5 (non illuminated)                                                                                                                                           |
|        | Electrical function  | 10: NO(pulse) / 01: NC(pulse) / 10Z: NO(latching) / T30: 30 seconds delay (requires external power supply)                                                                                                                      |
|        | Terminal type        | Y: wire leading (length 30cm) Other wire length can be customized                                                                                                                                                               |
| •      | Color / Material     | NT: Natural anodized / BU: Blue anodized / BK: Black anodized / GD: Gold anodized / GN: Green anodized / RD: Red anodized / SS: Stainless steel                                                                                 |
| ♦      | Switch rating        | 1: 200mA 24VAC/DC                                                                                                                                                                                                               |
|        | LED color            | No letter means non illuminated / Momentary type with LED: R Red G Green Y Yellow B Blue W White / latching type with LED: NR Non-illum. / Red, NG Non-illum. / Green, NB Non-illum. / blue, Other LED color can be customized. |
|        |                      | No letter means non illuminated / 05T: Thin ring-5VDC / 12T: thin ring-12VDC / 24T: Thin ring-24VDC.                                                                                                                            |
|        | LED voltage and type | 05L: large ring-5VDC/12T: large ring-12VDC/24T: large ring-24VDC.                                                                                                                                                               |
|        |                      | 05D: Dot illum5VDC /12D: Dot illum12VDC/24D: Dot illum24VDC                                                                                                                                                                     |

R G Y B W

Voltage 5V, 12V, 24V

Rating current 200mA Housing material Aluminum / Stainless steel

Protection level IP68

Housing color

Electrical function 1NO (pulse)/ 01 NC (pulse)/10Z: NO latching

Housing color NT Natural anodized / BU Blue anodized / BK Black anodized /