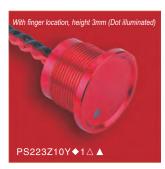

## Wiring diagram

NOTE :X means the color of the wire depends on the color of the LED.

© 12、16mm Picture Specifications Dimensions

Electrical function 1NO (pulse)
Housing color SS: Stainless steel

Rating current 200mA
Housing material Stainless steel
Protection level IP68, IP69K