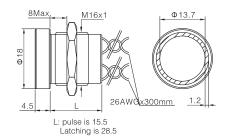

Vibration resistance: 10-500Hz / 10g

Operating temperature: -40 to + 75 (Instantaneous temperature difference not exceeding 20°C)

Terminal type :26AWG ,length 300mm ,twisted by pair

## Wiring diagram

NOTE :X means the color of the wire depends on the color of the LED.

© 12、16mm Picture Specifications Dimensions

Electrical function 1NO (pulse)
Housing color SS: Stainless steel

Rating current 200mA
Housing material Stainless steel
Protection level IP68, IP69K