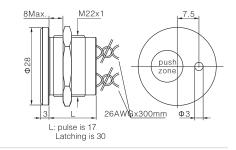

Vibration resistance: 10-500Hz / 10g

Operating temperature: -40 to + 75 (Instantaneous temperature difference not exceeding 20°C)

Terminal type :26AWG ,length 300mm ,twisted by pair

## Wiring diagram

NOTE :X means the color of the wire depends on the color of the LED.

© 12、16mm Picture Specifications Dimensions

Electrical function 1NO (pulse)
Housing color SS: Stainless steel

Rating current 200mA
Housing material Stainless steel
Protection level IP68, IP69K