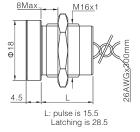

Vibration resistance: 10-500Hz / 10g

Operating temperature: -40 to + 75 (Instantaneous temperature difference not exceeding 20°C)

Terminal type :26AWG ,length 300mm ,twisted by pair

## Wiring diagram

NOTE :X means the color of the wire depends on the color of the LED.

© 12、16mm Picture Specifications Dimensions

Electrical function 1NO (pulse)
Housing color SS: Stainless steel

Rating current 200mA
Housing material Stainless steel
Protection level IP68, IP69K