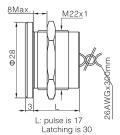

## Wiring diagram

NOTE :X means the color of the wire depends on the color of the LED.

© 12、16mm Picture Specifications Dimensions

Electrical function 1NO (pulse)
Housing color SS: Stainless steel

Rating current 200mA
Housing material Stainless steel
Protection level IP68, IP69K

Electrical function ☐ 1NO (pulse)/ 01 NC (pulse)

Housing color♦ NT Natural anodized / BU Blue anodized / BK Black anodized /

GD Gold anodized / GN Green anodized / RD Red anodized /

SS Stainless steel

Voltage 24VAC/DC