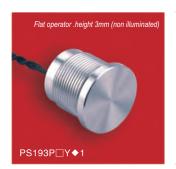

# PS Part-number Description

PS☆★□■◆◇△▲

| Symbol | Symbol name          | Specify                                                                                                                                                                                                                         |
|--------|----------------------|---------------------------------------------------------------------------------------------------------------------------------------------------------------------------------------------------------------------------------|
|        | Mounting hole        | 12: Ф12mm/16: Ф16mm/19: Ф19mm/22: Ф22mm                                                                                                                                                                                         |
|        | Operator             | 1P: Flat operator. height 1.0 (non illuminated) / 3P: Flat operator. height 3.0 / 3Z: Flat operator. height 3.0 /                                                                                                               |
|        |                      | 5P: Flat operator height 4.5 / 5Z: With finger location, height 4.5 (non illuminated)                                                                                                                                           |
|        | Electrical function  | 10: NO(pulse) / 01: NC(pulse) / 10Z: NO(latching) / T30: 30 seconds delay (requires external power supply)                                                                                                                      |
|        | Terminal type        | Y: wire leading (length 30cm) Other wire length can be customized                                                                                                                                                               |
| •      | Color / Material     | NT: Natural anodized / BU: Blue anodized / BK: Black anodized / GD: Gold anodized / GN: Green anodized / RD: Red anodized / SS: Stainless steel                                                                                 |
| ♦      | Switch rating        | 1: 200mA 24VAC/DC                                                                                                                                                                                                               |
|        | LED color            | No letter means non illuminated / Momentary type with LED: R Red G Green Y Yellow B Blue W White / latching type with LED: NR Non-illum. / Red, NG Non-illum. / Green, NB Non-illum. / blue, Other LED color can be customized. |
|        |                      | No letter means non illuminated / 05T: Thin ring-5VDC / 12T: thin ring-12VDC / 24T: Thin ring-24VDC.                                                                                                                            |
|        | LED voltage and type | 05L: large ring-5VDC/12T: large ring-12VDC/24T: large ring-24VDC.                                                                                                                                                               |
|        |                      | 05D: Dot illum5VDC /12D: Dot illum12VDC/24D: Dot illum24VDC                                                                                                                                                                     |