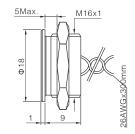

SS Stainless steel

LED color

R G Y B W

Voltage 5V, 12V, 24V

Rating current 200mA

Housing material Aluminum / Stainless steel

Protection level IP68

Φ19mm Picture Specifications Dimensions

Electrical function ☐ 1NO (pulse) / 01 NC (pulse) / 10Z: NO latching

Housing color◆ NT Natural anodized / BU Blue anodized / BK Black anodized /

GD Gold anodized / GN Green anodized / RD Red anodized /

SS Stainless steel