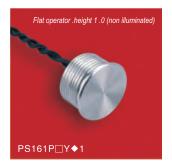

# PS Part-number Description

PS☆★□■◆◇△▲

| Symbol | Symbol name          | Specify                                                                                                                                                                                                                         |
|--------|----------------------|---------------------------------------------------------------------------------------------------------------------------------------------------------------------------------------------------------------------------------|
|        | Mounting hole        | 12: Ф12mm/16: Ф16mm/19: Ф19mm/22: Ф22mm                                                                                                                                                                                         |
|        | Operator             | 1P: Flat operator. height 1.0 (non illuminated) / 3P: Flat operator. height 3.0 / 3Z: Flat operator. height 3.0 /                                                                                                               |
|        |                      | 5P: Flat operator height 4.5 / 5Z: With finger location, height 4.5 (non illuminated)                                                                                                                                           |
|        | Electrical function  | 10: NO(pulse) / 01: NC(pulse) / 10Z: NO(latching) / T30: 30 seconds delay (requires external power supply)                                                                                                                      |
|        | Terminal type        | Y: wire leading (length 30cm) Other wire length can be customized                                                                                                                                                               |
| •      | Color / Material     | NT: Natural anodized / BU: Blue anodized / BK: Black anodized / GD: Gold anodized / GN: Green anodized / RD: Red anodized / SS: Stainless steel                                                                                 |
| ♦      | Switch rating        | 1: 200mA 24VAC/DC                                                                                                                                                                                                               |
|        | LED color            | No letter means non illuminated / Momentary type with LED: R Red G Green Y Yellow B Blue W White / latching type with LED: NR Non-illum. / Red, NG Non-illum. / Green, NB Non-illum. / blue, Other LED color can be customized. |
|        |                      | No letter means non illuminated / 05T: Thin ring-5VDC / 12T: thin ring-12VDC / 24T: Thin ring-24VDC.                                                                                                                            |
|        | LED voltage and type | 05L: large ring-5VDC/12T: large ring-12VDC/24T: large ring-24VDC.                                                                                                                                                               |
|        |                      | 05D: Dot illum5VDC /12D: Dot illum12VDC/24D: Dot illum24VDC                                                                                                                                                                     |