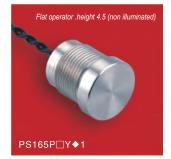

# PS Part-number Description

PS☆★□■◆◇△▲

| Symbol | Symbol name          | Specify                                                                                                                                                                                                                         |
|--------|----------------------|---------------------------------------------------------------------------------------------------------------------------------------------------------------------------------------------------------------------------------|
|        | Mounting hole        | 12: Ф12mm/16: Ф16mm/19: Ф19mm/22: Ф22mm                                                                                                                                                                                         |
|        | Operator             | 1P: Flat operator. height 1.0 (non illuminated) / 3P: Flat operator. height 3.0 / 3Z: Flat operator. height 3.0 /                                                                                                               |
|        |                      | 5P: Flat operator height 4.5 / 5Z: With finger location, height 4.5 (non illuminated)                                                                                                                                           |
|        | Electrical function  | 10: NO(pulse) / 01: NC(pulse) / 10Z: NO(latching) / T30: 30 seconds delay (requires external power supply)                                                                                                                      |
|        | Terminal type        | Y: wire leading (length 30cm) Other wire length can be customized                                                                                                                                                               |
| •      | Color / Material     | NT: Natural anodized / BU: Blue anodized / BK: Black anodized / GD: Gold anodized / GN: Green anodized / RD: Red anodized / SS: Stainless steel                                                                                 |
| ♦      | Switch rating        | 1: 200mA 24VAC/DC                                                                                                                                                                                                               |
|        | LED color            | No letter means non illuminated / Momentary type with LED: R Red G Green Y Yellow B Blue W White / latching type with LED: NR Non-illum. / Red, NG Non-illum. / Green, NB Non-illum. / blue, Other LED color can be customized. |
|        |                      | No letter means non illuminated / 05T: Thin ring-5VDC / 12T: thin ring-12VDC / 24T: Thin ring-24VDC.                                                                                                                            |
|        | LED voltage and type | 05L: large ring-5VDC/12T: large ring-12VDC/24T: large ring-24VDC.                                                                                                                                                               |
|        |                      | 05D: Dot illum5VDC /12D: Dot illum12VDC/24D: Dot illum24VDC                                                                                                                                                                     |