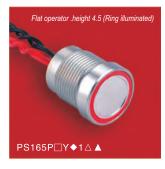

# PS Part-number Description

PS☆★□■◆◇△▲

| Symbol | Symbol name          | Specify                                                                                                                                                                                                                         |
|--------|----------------------|---------------------------------------------------------------------------------------------------------------------------------------------------------------------------------------------------------------------------------|
|        | Mounting hole        | 12: Ф12mm/16: Ф16mm/19: Ф19mm/22: Ф22mm                                                                                                                                                                                         |
|        | Operator             | 1P: Flat operator. height 1.0 (non illuminated) / 3P: Flat operator. height 3.0 / 3Z: Flat operator. height 3.0 /                                                                                                               |
|        |                      | 5P: Flat operator height 4.5 / 5Z: With finger location, height 4.5 (non illuminated)                                                                                                                                           |
|        | Electrical function  | 10: NO(pulse) / 01: NC(pulse) / 10Z: NO(latching) / T30: 30 seconds delay (requires external power supply)                                                                                                                      |
|        | Terminal type        | Y: wire leading (length 30cm) Other wire length can be customized                                                                                                                                                               |
| •      | Color / Material     | NT: Natural anodized / BU: Blue anodized / BK: Black anodized / GD: Gold anodized / GN: Green anodized / RD: Red anodized / SS: Stainless steel                                                                                 |
| ♦      | Switch rating        | 1: 200mA 24VAC/DC                                                                                                                                                                                                               |
|        | LED color            | No letter means non illuminated / Momentary type with LED: R Red G Green Y Yellow B Blue W White / latching type with LED: NR Non-illum. / Red, NG Non-illum. / Green, NB Non-illum. / blue, Other LED color can be customized. |
|        |                      | No letter means non illuminated / 05T: Thin ring-5VDC / 12T: thin ring-12VDC / 24T: Thin ring-24VDC.                                                                                                                            |
|        | LED voltage and type | 05L: large ring-5VDC/12T: large ring-12VDC/24T: large ring-24VDC.                                                                                                                                                               |
|        |                      | 05D: Dot illum5VDC /12D: Dot illum12VDC/24D: Dot illum24VDC                                                                                                                                                                     |