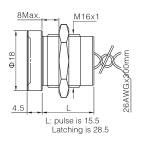

Vibration resistance: 10-500Hz / 10g

Operating temperature: -40 to + 75 (Instantaneous temperature difference not exceeding 20°C)

Terminal type :26AWG ,length 300mm ,twisted by pair

## Wiring diagram

NOTE :X means the color of the wire depends on the color of the LED.

© 12、16mm Picture Specifications Dimensions

Electrical function 1NO (pulse)
Housing color SS: Stainless steel

Rating current 200mA
Housing material Stainless steel
Protection level IP68, IP69K